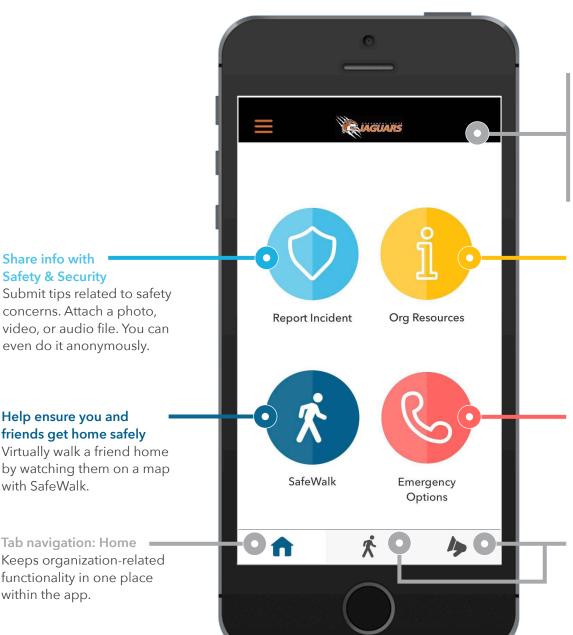

## Know what to do in an emergency and other info

Access important information from your organization, like just-in-time training. Use the Safety Map to find organization buildings, safety places, and other information.

## Request help in an emergency

Quickly access emergency numbers. Campus Police can leverage location-data in an emergency, allowing for faster response times.

## Tab navigation: SafeWalk and Notifications

Virtually walk contacts to their intended destination and know when they have arrived. Access broadcast messages.